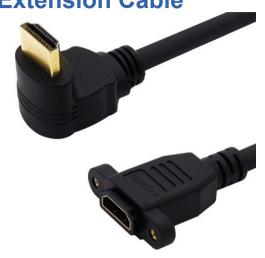

# 4K Angled HDMI 2.0 Panel Mount Cable, Male to Female Extension Cable

# **Specification:**

· Connector 1: Angled HDMI male, gold plated

· Connector 2: HDMI female with screw locking, gold plated

· Nut and Screw type: M3 nickel plated

Hole Pitch: 29±1mm

· Cable Conductor: Bare copper

## **Description:**

FARSINCE High Quality Angled HDMI Male to Female Panel Mount extension Cable is the perfect solution for combining two HDMI cables to achieve connectivity through a panel. This allows the user to provide display connectivity from a source that is contained within a secure location. The cable is short and designed for minimal signal loss. It supports the video resolutions up to 4K@60Hz (2160p). High quality materials and construction ensure a lifetime of dependable performance. Fully-shielded conductors provide complete immunity to EMI/RFI interference, and 24-K gold plated connectors ensure superior signal transfer.