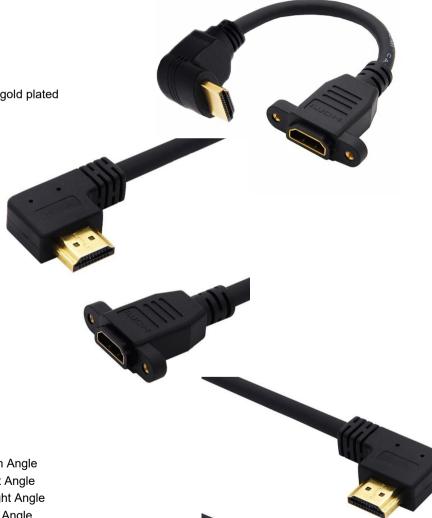

#### **Order Information:**

L: Left Angle, R: Right Angle, U: Up Angle, D: Down Angle

- FSP1001EL: 0.2m, 28+30AWG, OD7.3mm, Left Angle
- FSP1001ER: 0.2m, 28+30AWG, OD7.3mm, Right Angle
- FSP1001EU: 0.2m, 28+30AWG, OD7.3mm, Up Angle
- FSP1001ED: 0.2m, 28+30AWG, OD7.3mm, Down Angle